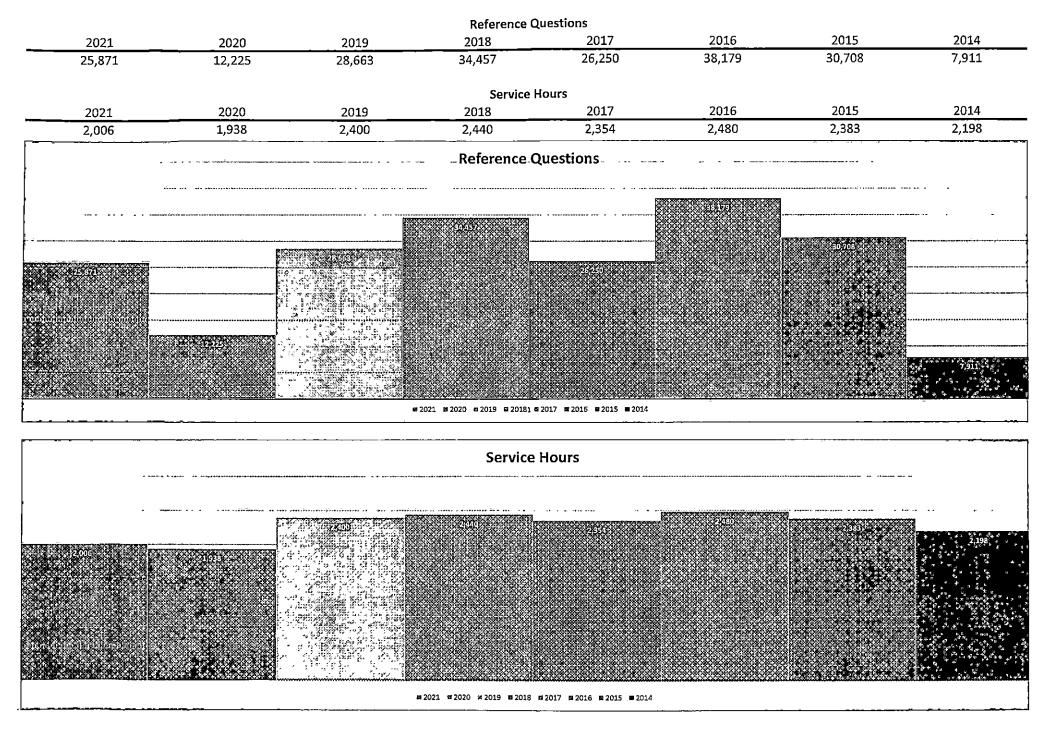

## # of Reference Questions & Service Hours

1.

#### LOCAL LIBRARY SERVICES

| 7.0  | ◆ Long-Range Plan in Place                | Yes               |
|------|-------------------------------------------|-------------------|
| 7.1  | Reference Transactions                    | 25,871            |
| 7.1a | Reference Transaction Reporting<br>Method | CT - Annual Count |
| 7.2  | Library Visits                            | 14,628            |
| 7.2a | Library Visit Reporting Method            | CT - Annual Count |