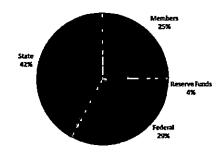

# Local Government Revenue Used for Operating Expenditures

- 5.1 City, Cities or Library District: \$0 Operating Revenue
- 5.2 County or Counties: Operating Revenue \$296,173
- 5.3 School District: Operating Revenue \$0
- 5.4 Subtotal: Local Government Operating Revenue (Sum of 5.1 + \$296,173 5.2 + 5.3)

# **Revenue Used for Operating Expenditures**

- 5.5 State Government: Operating \$0 Revenue
- 5.6 Federal Government: Operating \$0 Revenue

- 5.7 Foundation & Corporate Grants: \$0 Operating Revenue
- 5.8 Fines, Fees, Donations, Memorials and Other Local Sources: Operating \$21,354 Revenue
- 5.9 Total Library Operating Revenue (Sum of 5.4 - 5.8) \$317,527