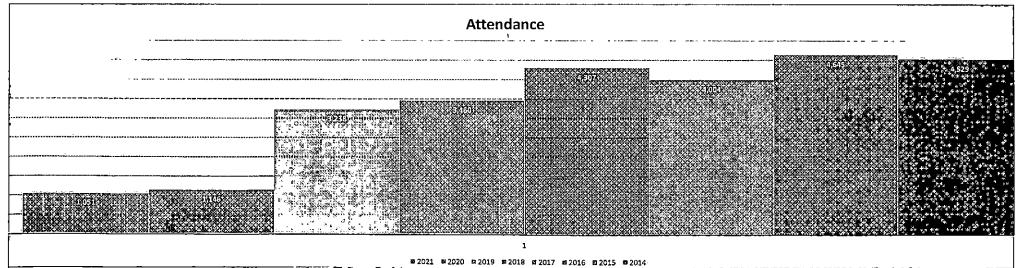

# **Total Synchronous Programs**

7.21a Total In-Person On-Site Sessions (Sum of 7.11a, 7.13a, 7.15a, 7.17a, 80 7.19a)

- 7.21b Total In-Person Off-Site Sessions (Sum of 7.11b, 7.13b, 7.15b, 7.17b, 0 7.19b)
- 7.21c Total Live Virtual Sessions (Sum of 0 7.11c, 7.13c, 7.15c, 7.17c, 7.19c)
- 7.21Total Number of Synchronous<br/>Sessions (7.21a, 7.21b, 7.21c)80
- 7.22a Total In-Person On-Site Session Attendance (Sum of 7.12a, 7.14a, 1,051 7.16a, 7.18a, 7.20a)
- 7.22b Total In-Person Off-Site Session Attendance (Sum of 7.12b, 7.14b, 0 7.16b, 7.18b, 7.20b)
- 7.22c Total Live Virtual Session Attendance (Sum of 7.12c, 7.14c, 0 7.16c, 7.18c, 7.20c)
- 7.22Total Synchronous Session1,051

Attendance (Sum of 7.22a, 7.22b, 7.22c)

7.23 Number of Recorded Sessions 42

7.24Total Viewings of Recorded<br/>Sessions at 7-day Mark3,006