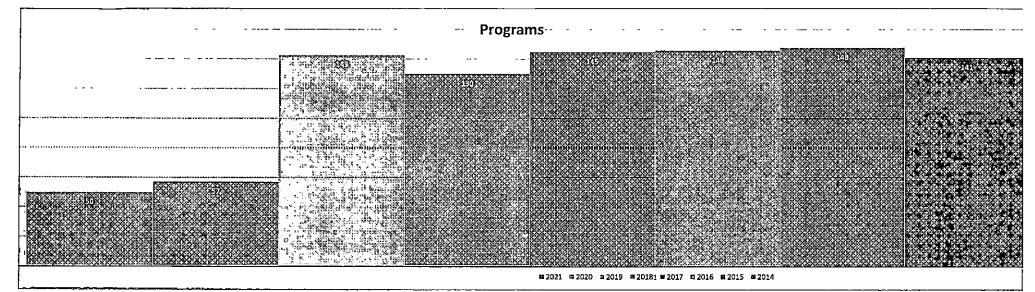

# **Programs and Program Attendance**

# Live/Virtual (Synchronous) Programs

Early Childhood (Birth to 5 years) Synchronous Programs

- 7.11a Early Childhood In-Person On-Site 18 Sessions
- 7.11b Early Childhood In-Person Off-Site 0 Sessions
- 7.11c Early Childhood Live Virtual 0 Sessions
- 7.11Number of Early Childhood<br/>Synchronous Sessions (Sum of 18<br/>7.11a, 7.11b, 7.11c)
- 7.12a Early Childhood In-Person On-Site 453 Session Attendance