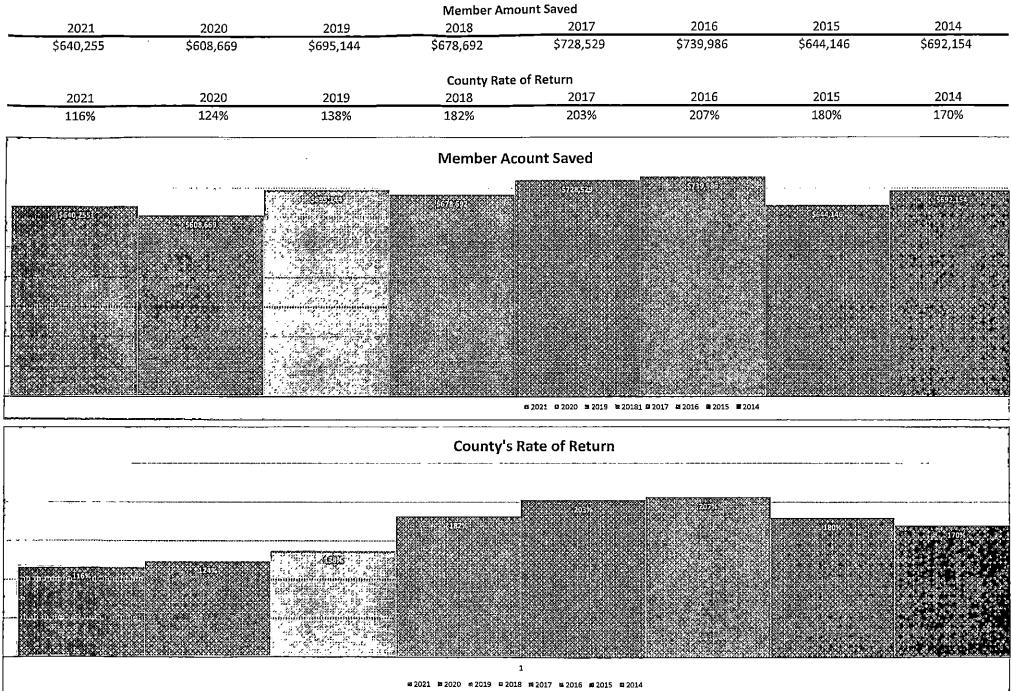

# Operating Expenditures

...

a.

| 2021         2020         2019         2018         2017         2015         2015         2014           \$317,528         \$370,557         \$291,610         \$244,423         \$260,770         \$253,964         \$244,453         \$267,172           2021         2020         2019         2018         2017         2015         2015         2014           526,173         5271,178         \$270,255         \$240,350         \$240,850         \$240,851         \$230,093         \$255,951           2021         2020         2019         2018         2017         2015         2014           \$2021         2020         2019         2018         2017         2015         2014           \$21,355         \$99,379         \$21,355         \$14,073         \$20,420         \$13,133         \$14,360         \$11,221 |                   |             |                                                                                                                | Total Operating   | Expenditures                            |                                 |                                         |                           |
|--------------------------------------------------------------------------------------------------------------------------------------------------------------------------------------------------------------------------------------------------------------------------------------------------------------------------------------------------------------------------------------------------------------------------------------------------------------------------------------------------------------------------------------------------------------------------------------------------------------------------------------------------------------------------------------------------------------------------------------------------------------------------------------------------------------------------------------------------|-------------------|-------------|----------------------------------------------------------------------------------------------------------------|-------------------|-----------------------------------------|---------------------------------|-----------------------------------------|---------------------------|
| 2021         2020         2013         2014         2015         2016         2015         2016         2015         2016         2017         2016         2017         2016         2017         2016         2017         2016         2017         2016         2017         2016         2017         2016         5230,093         5255,951           2021         2020         2019         2019         2017         2016         2015         2014           523,355         599,379         521,355         514,073         520,420         513,133         514,360         511,221                                                                                                                                                                                                                                                    | 2021              | 2020        | 2019                                                                                                           |                   | 2017                                    |                                 |                                         |                           |
| 2021         2020         2019         2018         2017         2015         2015         2014           \$296,173         \$271,178         \$270,255         \$240,350         \$240,350         \$240,831         \$230,093         \$255,951           2021         2020         2019         71845         2017         2016         2015         2014           \$2021         2020         2019         2018         2017         2016         2015         2014           \$21,355         \$99,379         \$21,355         \$14,073         \$20,420         \$13,133         \$14,360         \$11,221           Operating Expenditures                                                                                                                                                                                              | \$317,528         | \$370,557   | \$291,610                                                                                                      | \$254,423         | \$260,770                               | \$253,964                       | \$244,453                               | \$267,172                 |
| 2021         2020         2019         2018         2017         2015         2015         2014           \$296,173         \$271,178         \$270,255         \$240,350         \$240,350         \$240,831         \$230,093         \$255,951           2021         2020         2019         71845         2017         2016         2015         2014           \$2021         2020         2019         2018         2017         2016         2015         2014           \$21,355         \$99,379         \$21,355         \$14,073         \$20,420         \$13,133         \$14,360         \$11,221           Operating Expenditures                                                                                                                                                                                              |                   |             |                                                                                                                | County Ever       | andituros                               |                                 |                                         |                           |
| \$296,173         \$271,178         \$270,255         \$240,350         \$240,350         \$240,831         \$230,093         \$255,951           2021         2020         2019         2018         2017         2016         2015         2014           \$21,355         599,379         \$21,355         \$14,073         \$20,470         \$13,133         \$14,360         \$11,221           Operating Expenditures                                                                                                                                                                                                                                                                                                                                                                                                                      | 2021              | 2020        | 2019                                                                                                           |                   |                                         | 2016                            | 2015                                    | 2014                      |
| 2021       2020       2019       2018       2017       2016       2015       2014         521,355       599,373       521,355       514,073       520,420       513,133       514,360       511,221                                                                                                                                                                                                                                                                                                                                                                                                                                                                                                                                                                                                                                              |                   |             |                                                                                                                |                   |                                         |                                 |                                         |                           |
| 2021         2020         2019         2018         2017         2016         2015         2014           \$221,355         \$99,379         \$21,355         \$14,073         \$20,420         \$13,133         \$14,360         \$11,221           Operating Expenditures                                                                                                                                                                                                                                                                                                                                                                                                                                                                                                                                                                      | +                 | ,, <u>.</u> | + - · - <b>/</b>                                                                                               | +                 |                                         | . ,                             |                                         |                           |
| \$21,355         \$99,379         \$21,355         \$14,073         \$20,420         \$13,133         \$14,360         \$11,221                                                                                                                                                                                                                                                                                                                                                                                                                                                                                                                                                                                                                                                                                                                  |                   |             |                                                                                                                |                   |                                         |                                 |                                         |                           |
| Derating Expenditures                                                                                                                                                                                                                                                                                                                                                                                                                                                                                                                                                                                                                                                                                                                                                                                                                            |                   |             |                                                                                                                |                   |                                         |                                 |                                         |                           |
|                                                                                                                                                                                                                                                                                                                                                                                                                                                                                                                                                                                                                                                                                                                                                                                                                                                  | \$21,355          | \$99,379    | \$21,355                                                                                                       | \$14,073          | \$20,420                                | \$13,133                        | \$14,360                                | \$11,221                  |
|                                                                                                                                                                                                                                                                                                                                                                                                                                                                                                                                                                                                                                                                                                                                                                                                                                                  |                   | · · · · · · |                                                                                                                | Operating Exp     | enditures                               |                                 |                                         |                           |
|                                                                                                                                                                                                                                                                                                                                                                                                                                                                                                                                                                                                                                                                                                                                                                                                                                                  |                   |             |                                                                                                                | operating exp     |                                         |                                 |                                         |                           |
|                                                                                                                                                                                                                                                                                                                                                                                                                                                                                                                                                                                                                                                                                                                                                                                                                                                  | 2                 |             |                                                                                                                |                   |                                         |                                 |                                         |                           |
|                                                                                                                                                                                                                                                                                                                                                                                                                                                                                                                                                                                                                                                                                                                                                                                                                                                  |                   | ****        |                                                                                                                |                   |                                         |                                 |                                         |                           |
|                                                                                                                                                                                                                                                                                                                                                                                                                                                                                                                                                                                                                                                                                                                                                                                                                                                  | ·····             | ·····       |                                                                                                                |                   |                                         |                                 |                                         |                           |
|                                                                                                                                                                                                                                                                                                                                                                                                                                                                                                                                                                                                                                                                                                                                                                                                                                                  |                   |             |                                                                                                                |                   |                                         |                                 |                                         |                           |
|                                                                                                                                                                                                                                                                                                                                                                                                                                                                                                                                                                                                                                                                                                                                                                                                                                                  |                   |             |                                                                                                                |                   |                                         |                                 |                                         |                           |
|                                                                                                                                                                                                                                                                                                                                                                                                                                                                                                                                                                                                                                                                                                                                                                                                                                                  | CHINELS & CHINELS |             |                                                                                                                |                   |                                         | ••••••                          |                                         |                           |
|                                                                                                                                                                                                                                                                                                                                                                                                                                                                                                                                                                                                                                                                                                                                                                                                                                                  |                   |             |                                                                                                                |                   |                                         |                                 |                                         |                           |
|                                                                                                                                                                                                                                                                                                                                                                                                                                                                                                                                                                                                                                                                                                                                                                                                                                                  |                   |             |                                                                                                                |                   |                                         |                                 | 8                                       |                           |
| i<br>12021 m 2020 m 2019 m 2016 m 2015 m 2014                                                                                                                                                                                                                                                                                                                                                                                                                                                                                                                                                                                                                                                                                                                                                                                                    |                   |             |                                                                                                                |                   | 0000003250770000000000                  |                                 |                                         | $\overline{mna}$          |
| i<br>12021 m 2020 m 2019 m 2016 m 2015 m 2014                                                                                                                                                                                                                                                                                                                                                                                                                                                                                                                                                                                                                                                                                                                                                                                                    |                   |             |                                                                                                                |                   |                                         |                                 |                                         |                           |
| i<br>12021 m 2020 m 2019 m 2016 m 2015 m 2014                                                                                                                                                                                                                                                                                                                                                                                                                                                                                                                                                                                                                                                                                                                                                                                                    |                   |             |                                                                                                                | 30.00000000000    |                                         |                                 |                                         |                           |
| i<br>12021 m 2020 m 2019 m 2016 m 2015 m 2014                                                                                                                                                                                                                                                                                                                                                                                                                                                                                                                                                                                                                                                                                                                                                                                                    |                   |             |                                                                                                                |                   |                                         | zacenació Contratorio S         |                                         |                           |
| i<br>12021 m 2020 m 2019 m 2016 m 2015 m 2014                                                                                                                                                                                                                                                                                                                                                                                                                                                                                                                                                                                                                                                                                                                                                                                                    |                   |             |                                                                                                                |                   |                                         | Reena Contraction of the second |                                         |                           |
| i<br>12021 m 2020 m 2019 m 2016 m 2015 m 2014                                                                                                                                                                                                                                                                                                                                                                                                                                                                                                                                                                                                                                                                                                                                                                                                    |                   |             |                                                                                                                |                   |                                         |                                 |                                         |                           |
| i<br>12021 m 2020 m 2019 m 2016 m 2015 m 2014                                                                                                                                                                                                                                                                                                                                                                                                                                                                                                                                                                                                                                                                                                                                                                                                    |                   |             | S STATION CONTRACT                                                                                             |                   |                                         |                                 |                                         |                           |
| i<br>12021 m 2020 m 2019 m 2016 m 2015 m 2014                                                                                                                                                                                                                                                                                                                                                                                                                                                                                                                                                                                                                                                                                                                                                                                                    |                   |             |                                                                                                                |                   |                                         |                                 |                                         |                           |
| i<br>12021 m 2020 m 2019 m 2016 m 2015 m 2014                                                                                                                                                                                                                                                                                                                                                                                                                                                                                                                                                                                                                                                                                                                                                                                                    |                   |             | the second s |                   |                                         |                                 |                                         | a ana <b>k</b> i ka ka ka |
| i<br>12021 m 2020 m 2019 m 2016 m 2015 m 2014                                                                                                                                                                                                                                                                                                                                                                                                                                                                                                                                                                                                                                                                                                                                                                                                    |                   |             |                                                                                                                |                   | 8999898989839999                        |                                 |                                         |                           |
| i<br>12021 m 2020 m 2019 m 2016 m 2015 m 2014                                                                                                                                                                                                                                                                                                                                                                                                                                                                                                                                                                                                                                                                                                                                                                                                    |                   | ·····       |                                                                                                                | xxxxxxxxxxxxxxxxx | 000000000000000000000000000000000000000 | and a state of the              | 000000000000000000000000000000000000000 |                           |
| i<br>12021 m 2020 m 2019 m 2016 m 2015 m 2014                                                                                                                                                                                                                                                                                                                                                                                                                                                                                                                                                                                                                                                                                                                                                                                                    |                   |             |                                                                                                                |                   |                                         |                                 |                                         |                           |
| i<br>12021 m 2020 m 2019 m 2016 m 2015 m 2014                                                                                                                                                                                                                                                                                                                                                                                                                                                                                                                                                                                                                                                                                                                                                                                                    |                   |             | e e e e e e e e e e e e e e e e e e e                                                                          |                   |                                         |                                 |                                         |                           |
| i<br>12021 m 2020 m 2019 m 2016 m 2015 m 2014                                                                                                                                                                                                                                                                                                                                                                                                                                                                                                                                                                                                                                                                                                                                                                                                    |                   |             |                                                                                                                |                   |                                         |                                 |                                         |                           |
| i<br>12021 m 2020 m 2019 m 2016 m 2015 m 2014                                                                                                                                                                                                                                                                                                                                                                                                                                                                                                                                                                                                                                                                                                                                                                                                    |                   |             |                                                                                                                |                   |                                         |                                 |                                         |                           |
| i<br>12021 m 2020 m 2019 m 2016 m 2015 m 2014                                                                                                                                                                                                                                                                                                                                                                                                                                                                                                                                                                                                                                                                                                                                                                                                    |                   |             |                                                                                                                |                   |                                         |                                 |                                         |                           |
| ≅ 2021 Ⅲ 2020 .Ⅲ 2019 .№ 2018 № 2016 .Ⅲ 2015 ₩ 2014                                                                                                                                                                                                                                                                                                                                                                                                                                                                                                                                                                                                                                                                                                                                                                                              |                   |             |                                                                                                                |                   |                                         |                                 |                                         |                           |
| 82 2021 / 18 2020 . ri 2019 / 18 2016 / 18 2016 / 18 2014 ·                                                                                                                                                                                                                                                                                                                                                                                                                                                                                                                                                                                                                                                                                                                                                                                      |                   |             |                                                                                                                |                   |                                         |                                 |                                         |                           |
|                                                                                                                                                                                                                                                                                                                                                                                                                                                                                                                                                                                                                                                                                                                                                                                                                                                  |                   |             |                                                                                                                |                   | 2021 B 2020 # 2019 B 2018 B             | 2017 # 2016 # 2015 # 2014       |                                         |                           |
|                                                                                                                                                                                                                                                                                                                                                                                                                                                                                                                                                                                                                                                                                                                                                                                                                                                  |                   |             |                                                                                                                |                   |                                         |                                 |                                         |                           |