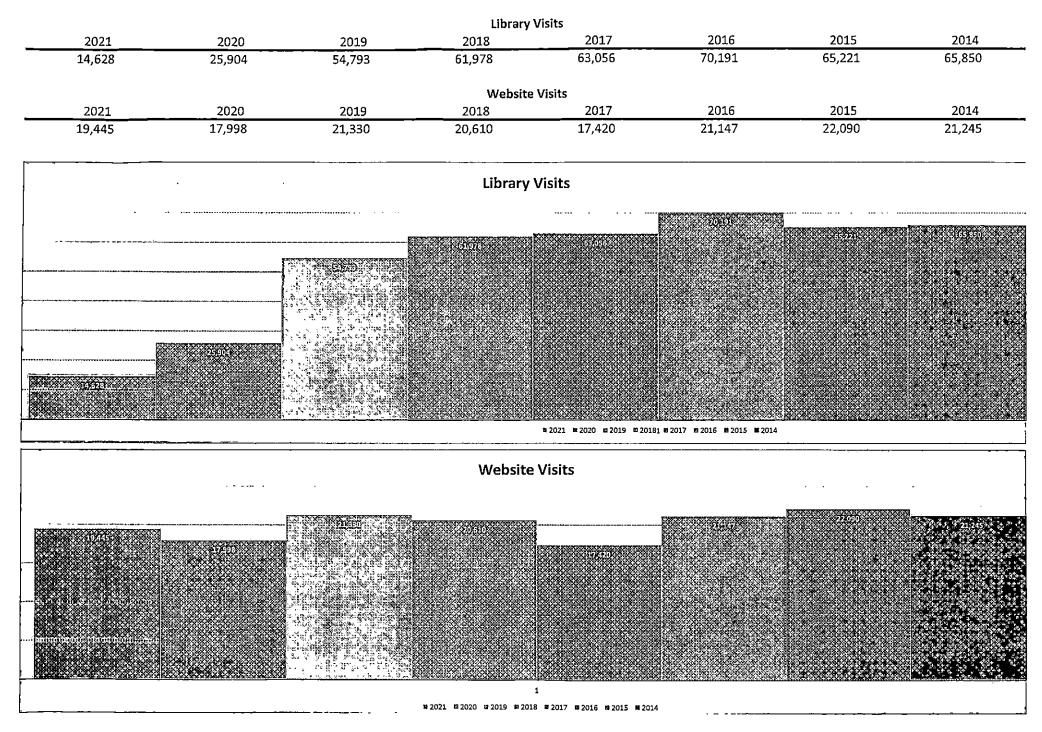

#### LOCAL LIBRARY SERVICES

| 7.0  | ◆ Long-Range Plan in Place                | Yes               |
|------|-------------------------------------------|-------------------|
| 7.1  | Reference Transactions                    | 25,871            |
| 7.1a | Reference Transaction Reporting<br>Method | CT - Annual Count |
| 7.2  | Library Visits                            | 14,628            |
| 7.2a | Library Visit Reporting Method            | CT - Annual Count |

OPEN OUR COMPUTERS UP TO THE PUBLIC UNTIL MARCH 2021.

- 10.3a Computer Usage Reporting Method CT Annual Count
- 10.4 Annual Number of Wireless (WiFi) 12,036 Sessions
- 10.4a Wireless Sessions Reporting Method CT - Annual Count
- 10.5 Website Visits Website Visits Tracked
- 10.5b Annual Number of Website Visits 1,426