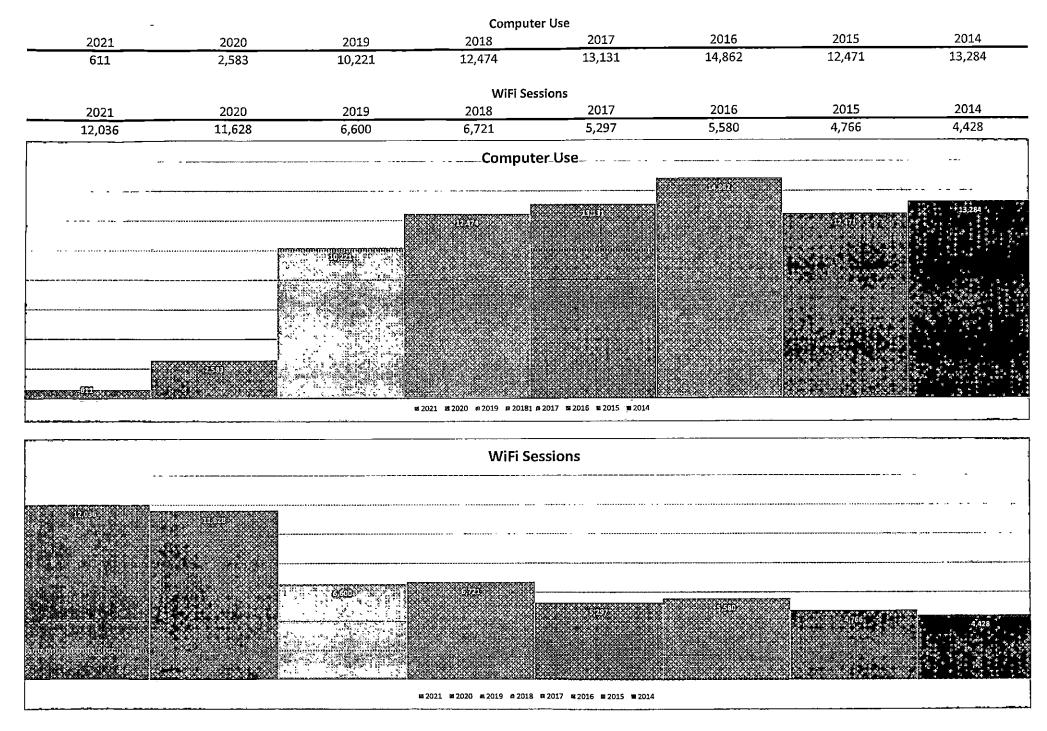

# **SECTION 10: INTERNET AND ELECTRONIC SERVICES**

0

0

- 10.1 ♦ Public Internet Computer with Printer/Copier Yes
- 10.2Number of Public Internet<br/>Computers23
- 10.3 Annual Uses of Public Internet Computers 611 Note: COMPUTER USAGE IS DOWN FROM LAST YEAR BECAUSE BE DID NOT

OPEN OUR COMPUTERS UP TO THE PUBLIC UNTIL MARCH 2021.

- 10.3a Computer Usage Reporting Method CT Annual Count
- 10.4 Annual Number of Wireless (WiFi) 12,036 Sessions
- 10.4a Wireless Sessions Reporting Method CT - Annual Count
- 10.5 Website Visits Website Visits Tracked
- 10.5b Annual Number of Website Visits 1,426

#### **SECTION 10: INTERNET AND ELECTRONIC SERVICES**

10.3 Annual Uses of Public Internet Computers 611 2,583

The number of Uses of Public Internet Computers per Year has had a large change from last year. Please check for possible errors or provide an explanation for the change using a Note box. (Annotated)

#### Note

COMPUTER USAGE IS DOWN FROM LAST YEAR BECAUSE BE DID NOT OPEN OUR COMPUTERS UP TO THE PUBLIC UNTIL MARCH 2021.